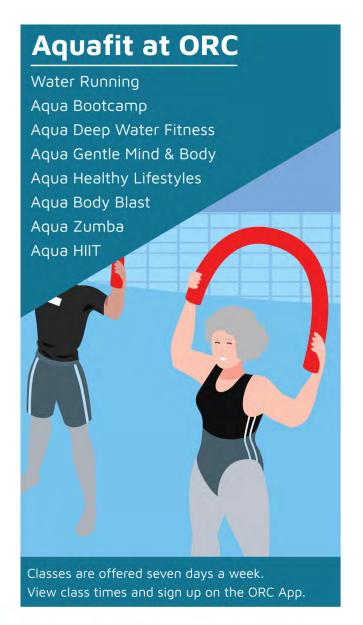

3           |         | 11:25 am             | , 0 1    | 13       | 6 Weeks             |

## Preschool D (Age 3 to 5 Years)

Fourth Level. Advanced preschoolers will learn to do solo jumps into deeper water and get out by themselves. They'll do sideways entries and open their eyes underwater. They'll master a short swim on their front wearing a lifejacket and gliding and kicking on their side. No class Feb 15 to 17, Mar 8 to 16, Apr 18 to 21, May 17 to 19.

## Preschool E (Age 3 to 5 Years)

Fifth Level. These youngsters get more adventuresome with a forward roll entry wearing a lifejacket and treading water for 10 sec. They'll work on front and back crawl swims for 5 m, interval training and get a giggle out of whip kick. No class Feb 15 to 17, Mar 8 to 16, Apr 18 to 21, May 17 to 19.



| Program   | Code                | Day    | Time                 | Date     | Ends      | Price               |
|-----------|---------------------|--------|----------------------|----------|-----------|---------------------|
| riogram   | W721                |        | 4:45 to              |          |           | \$132.00            |
|           | Session 1           | Mon    | 5:25 pm              | Jan 06   | Feb 10    | 6 Weeks             |
|           | W722                | Wed    | 5:30 to              | Jan 08   | Feb 19    | \$148.00            |
|           | Session 1           | vveu   | 6:10 pm              | Jan Uo   | FED 19    | 7 Weeks             |
|           | W723                | Fri    | 4:00 to              | Jan 10   | Feb 21    | \$148.00            |
|