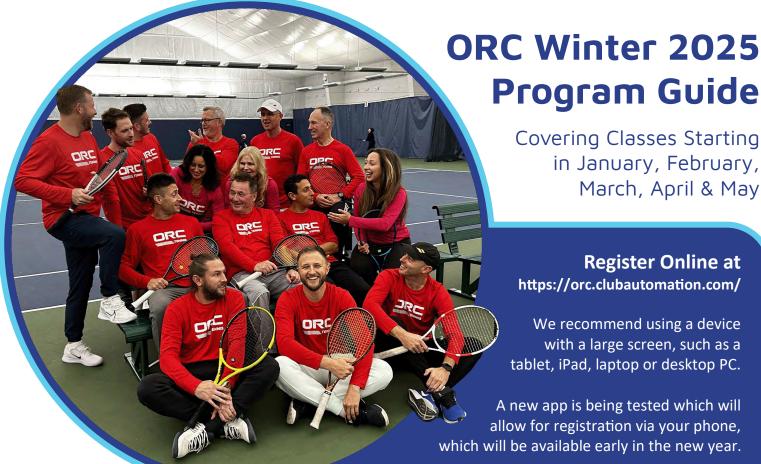

Covering Classes Starting in January, February, March, April & May

## **Register Online at**

https://orc.clubautomation.com/

We recommend using a device with a large screen, such as a tablet, iPad, laptop or desktop PC.

A new app is being tested which will allow for registration via your phone, which will be available early in the new year.